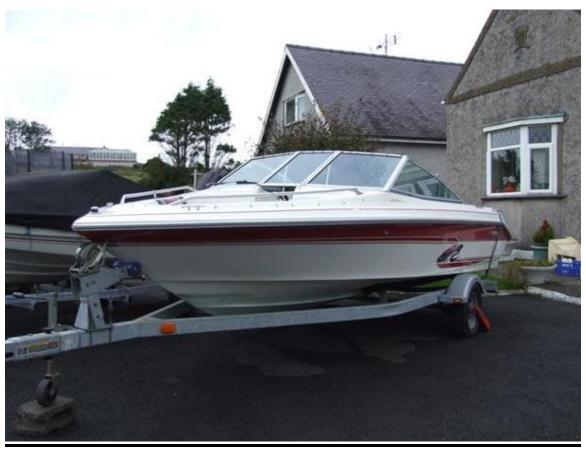

## Sistership STOLEN VESSEL

## **DESCRIPTION:**

Police File # 2009-54457

1991, 18' Sea Ray Bowrider 13K101248 White with blue trim HIN: SERA23401091

With 1991, Mercruiser 130hp, Serial # 1499876963 Vessel on: 1991 Shorelander trailer, Serial # 1MDCH5R10MJ496032