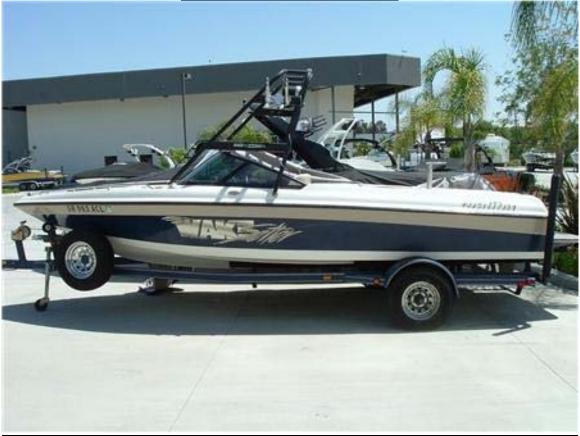

## **STOLEN VESSEL**

Similar Model Vessel

## **DESCRIPTION:**

Police File # 11-7512<br/>Our File: 80032001 23' Malibu Wakesetter, white and teal<br/>Vessel fitted with anodized aluminum ski tower<br/>Machinery: GM350 CID V8 gas inboard engineHIN: US-MB2G1447L707 (HIN incorrect, may have been altered)<br/>Vessel License: 4G21928<br/>Reportedly U-Built Trailer: VIN: 2BGA09141AUA2L750