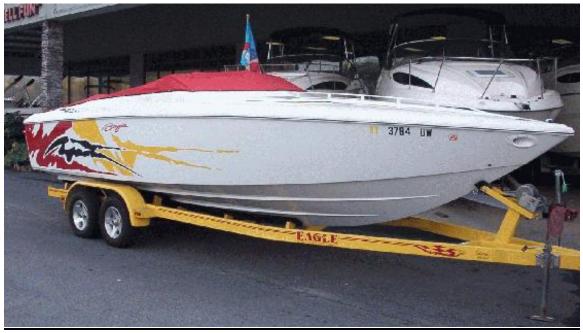

## **STOLEN VESSEL**

<u>Sistership – stolen vessel trailer is red</u>

## **DESCRIPTION:**

Coquitlam Police File #2009-6182 2002, 25' Baja Outlaw 31K12320, HIN: AGC42086A202 fitted with 2002, 470hp Mercruiser inboard, Serial #OMO50036 Vessel on 2002, tandem axle Eagle trailer, red in color VIN:4JEEBC262421244059