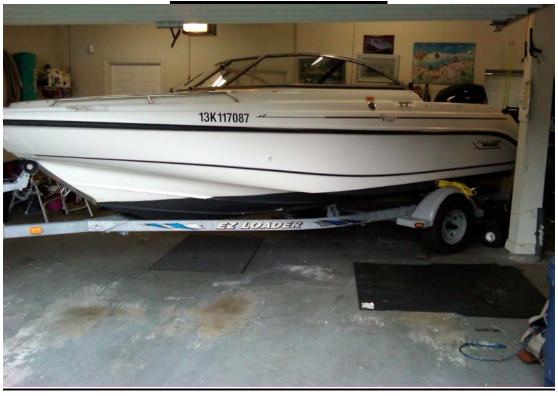

## **DESCRIPTION:**

**Surrey RCMP File #2010-135865** 

2002, 18' Boston Whaler Ventura, License No: 13K117087 HIN: BWCE2137A202, Vessel is white gelcoat with black stripe

2007, 200hp Mercury Verado Outboard, Serial No: 1B538733

Trailer: 2002, galvanized single axel EZ Loader, VIN: to follow

Vessel taken from: residence, Surrey, B.C. between 10:00pm October 13<sup>th</sup> 2010 and 9:00am October 14, 2010