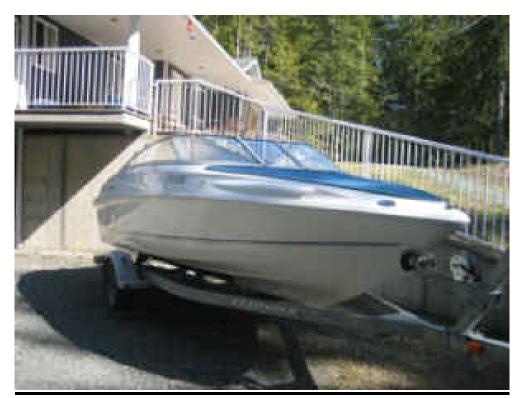

## Sistership STOLEN VESSEL

**DESCRIPTION:** Police File # unknown

2002, 17' Campion Allante Bowrider, HIN: ZBI53509B002 White hull and deck with black gelcoat sheer stripe, vessel fitted with grey boat cover & black Bimini top Vessel fitted with 2002, 135hp Mercruiser inboard/outboard Vessel on 2009, Ubuilt single axle painted white trailer. VIN: not available