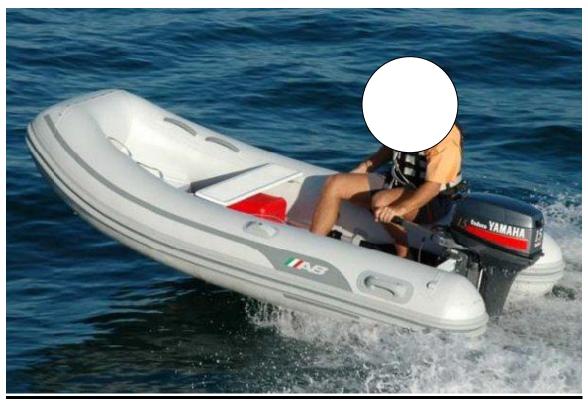

## **DESCRIPTION:**

Richmond RCMP File # RI-17019 2008, 10' 6" AB Rigid Hull Inflatable HIN: CAN42035C808 (our documentation shows CO ahead of the CA) Vessel License # BC2247474 (painted onto forward tubes) White with grey trim, Seawise davit fittings bonded to tubes Hull has full length plastic keel guard plus 25 litre fuel tank secured below bow seat fitted with 2009, 15hp 2-Stroke Yamaha outboard, Model 15MSHH. Serial # 1080967 fitted with grey Stingray Hydrofoil