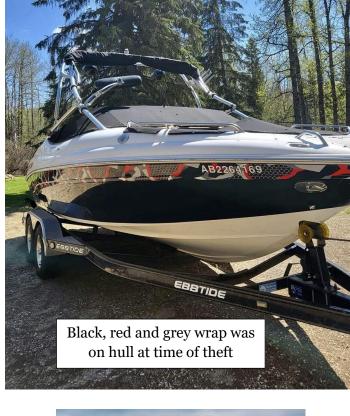

## **STOLEN VESSEL**

| Stolen:<br>HIN: | 2008 EBBTIDE 2240 Extreme<br>ETC00351L708                       | 23 foot Bow Rider            |
|-----------------|-----------------------------------------------------------------|------------------------------|
| Vessel License: | AB2264169                                                       |                              |
| Engine:         | Volvo - Engine 4012235876 /Transom 4151177465 /Drive 4202222942 |                              |
| Trailer:        | Dual Axle Ebbtide Alberta plate 5PX9-51                         |                              |
| Date Stolen:    | Between May 24 and July 15, 2022                                |                              |
| Location:       | Near Onoway, Alberta                                            |                              |
| Contact:        | Morinville RCMP Non-Emerg: 780                                  | )-939-4520 File 2022-1005332 |