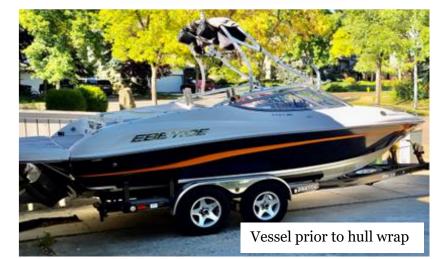

## **STOLEN VESSEL**

| Stolen:<br>HIN: | 2008 EBBTIDE 2240 Extreme<br>ETC00351L708                       | 23 foot Bow Rider            |
|-----------------|-----------------------------------------------------------------|------------------------------|
| Vessel License: | AB2264169                                                       |                              |
| Engine:         | Volvo - Engine 4012235876 /Transom 4151177465 /Drive 4202222942 |                              |
| Trailer:        | Dual Axle Ebbtide Alberta plate 5PX9-51                         |                              |
| Date Stolen:    | Between May 24 and July 15, 2022                                |                              |
| Location:       | Near Onoway, Alberta                                            |                              |
| Contact:        | Morinville RCMP Non-Emerg: 780                                  | )-939-4520 File 2022-1005332 |