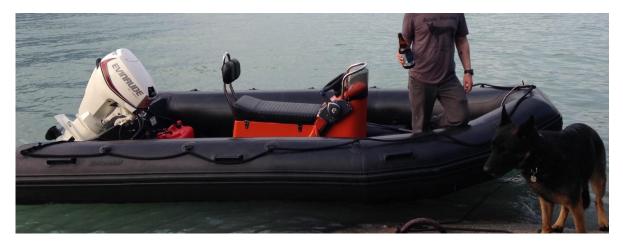

www.stolenboats.ca

Non Profit - Public Service

Jamie Gibson 778-229-6932

**STOLEN VESSEL** 

| Stolen:         | 2011 Defender 470 Rescue Inflatable 15 foot                                                |
|-----------------|--------------------------------------------------------------------------------------------|
| HIN:            | DEI00089A011                                                                               |
| Vessel License: | Not available                                                                              |
| Engine:         | 2014 Evinrude 40 hp O/B Serial # 05389251                                                  |
| Trailer:        | Caravan VIN 5KTBS1810FF504974                                                              |
| Date Stolen:    | Between April 3 <sup>rd</sup> and April 6 <sup>th</sup> 2015                               |
| Location:       | Steveston /Delta BC                                                                        |
| Contact:        | Delta Police Department, Cst. Bauman File 2015-6454 or Crimestoppers 1-800-222-TIPS (8477) |