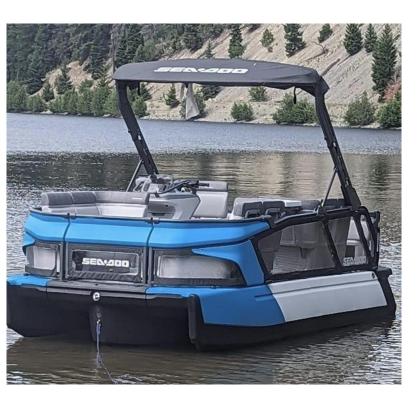

## **STOLEN VESSEL**

| Stolen:         | 2023 SEADOO SWITCH 18 foot Cruise Blue/White/Black      |                                                                         |
|-----------------|---------------------------------------------------------|-------------------------------------------------------------------------|
| HIN:            | YDV37644K223                                            | ·                                                                       |
| Vessel License: | Not Available                                           |                                                                         |
| Engine:         | 230 hp                                                  |                                                                         |
| Decals:         | Cat prints and cartoon character holding back gas gauge | ٨                                                                       |
| Trailer:        | Grey galvanized single axle BC Plate - WRY28W           | $\mathcal{J}$                                                           |
| Date Stolen:    | August 10, 2023 at 6 am                                 | X E                                                                     |
| Location:       | Cherry Ave., Mission, BC                                | - A                                                                     |
| Contact:        | RCMP Mission File 2023-9655 Non Emerg (604) 826-7161    | Conseil canadien de la sécurité nautiq<br>Canadian Safe Boating Council |