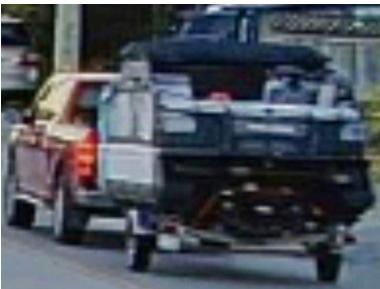

Suspect vehicle: Red Ford Pickup

Suspect vehicle went eastbound on Cherry Ave., then northbound on Cade Barr Street, Mission, BC