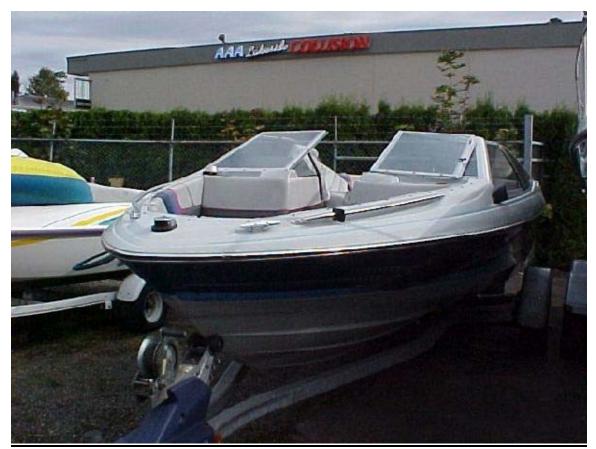

## <u>"Sistership"</u> DESCRIPTION:

Police File #05-46857 1989, 18' 11" Bayliner Capri Bowrider, Model 1950CX HIN: BL1L41CXE989 13K98634 color: Blue with dark blue Bowrider cover and dark blue rear cover with 2.3L Cobra, Serial Number: 70673583 on

1989 Gray Escort Utility Trailer, VIN: 405119BA6KC001670 License Plate #604287 Vessel taken from: Residence in, Abbotsford, B.C. on/or about November 15/16, 2005

<u>CONTACT:</u> Chris Small Marine Surveyors: 604-681-8825 Or Pager Number: 604-650-5712 Or e-mail: <u>marinesurveyors@telus.net</u>