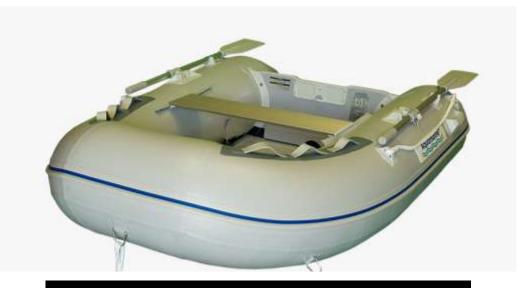

## **INFO REQUESTED**

The RCMP Ridge Meadows Detachment is looking for assistance in identifying an 8 foot gray Aquamarine Inflatable with a 12 hp Haswing outboard recovered off the McQuarrie Road area of the Pitt River. (Between Port Coquitalm and Pitt Meadows) If you can assist, please contact Constable Paul DUFF. paul.duff@rcmp-grc.gc.ca