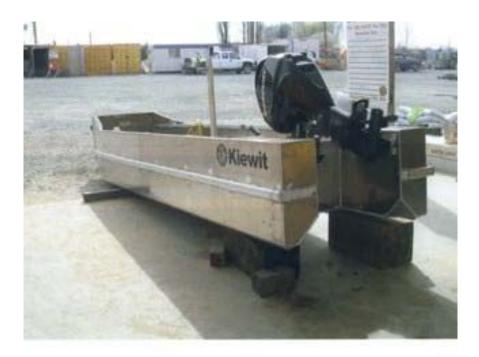

## **THEFT ALERT**

| Stolen:               | 15' Custom Aluminum Work Boat                                                                       |
|-----------------------|-----------------------------------------------------------------------------------------------------|
| HIN:                  | N/A                                                                                                 |
| Description:          | Aluminum work boat "KEIWIT" on hull                                                                 |
| Engine:               | 2006 Mercury Outboard serial number OR135442 25hp                                                   |
| Date Stolen:          | 28th April 2009 after 1700 hrs                                                                      |
| Location:<br>Contact: | Pitt River Bridge Construction Site, Pitt Meadows BC RCMP Coquitlam 604-945-1584 File # 2009- 12867 |
|                       | Constable Colin KENT                                                                                |