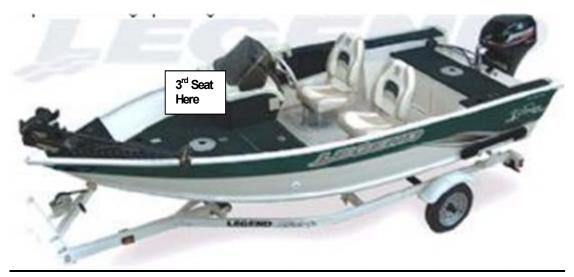

## **DESCRIPTION:**

Chilliwack RCMP File # 2005-21094 2002 – 16' Legend, Model 151 Viper Aluminum Runabout HIN: SMK26603F102

with

2003 Mercury 25hp, Serial # OT610300 Vessel on 2002 EZ Loader Trailer, VIN# 1ZEAAAGR42A011074 Color of vessel: green & white with 3 pedestal seats