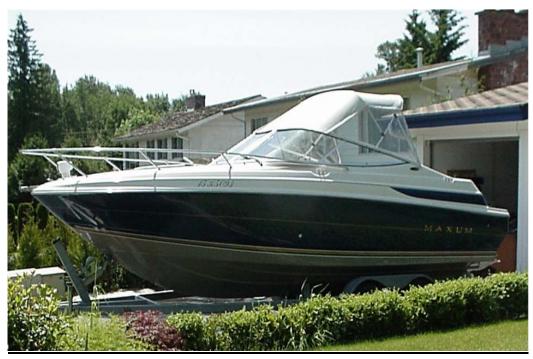

## **DESCRIPTION:**

Abbotsford Police File # 05-36245

1996, 24' Maxum, white and with blue bottom and white canvas top, 15K5093 on hull in gold, letters. HIN: USPC25MHE696 vessel equipped with 1996, 5.7 litre Mercruiser, Serial # OF608377

Vessel on 2005 grey EZ loader trailer VIN: 1ZEAAMSH25A0l6825

Vessel taken from: assured's driveway Abbotsford, B.C. on/or about the 4th of September, 2005