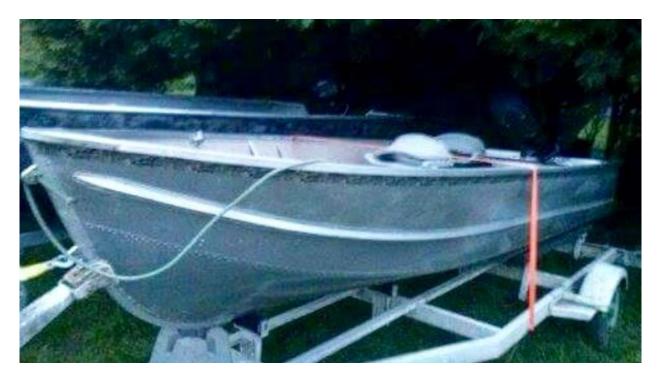

## **STOLEN VESSEL**

On September 5<sup>th</sup> 2017, the owner of a 16 foot Misty River, equipped with a 2011 Mercury 25 hp outboard, was attempting to trailer his vessel up the river bank, on the Abbotsford side of the Fraser River, near the Mission Bridge, when it became stuck in the mud. The owner returned a few hours later to recover the vessel and found that the vessel had been removed from the trailer that it had been secured to. If you can assist in locating this vessel, please contact the Abbotsford Police Department non –emergency (604) 859-5225. APD File 2017-38951